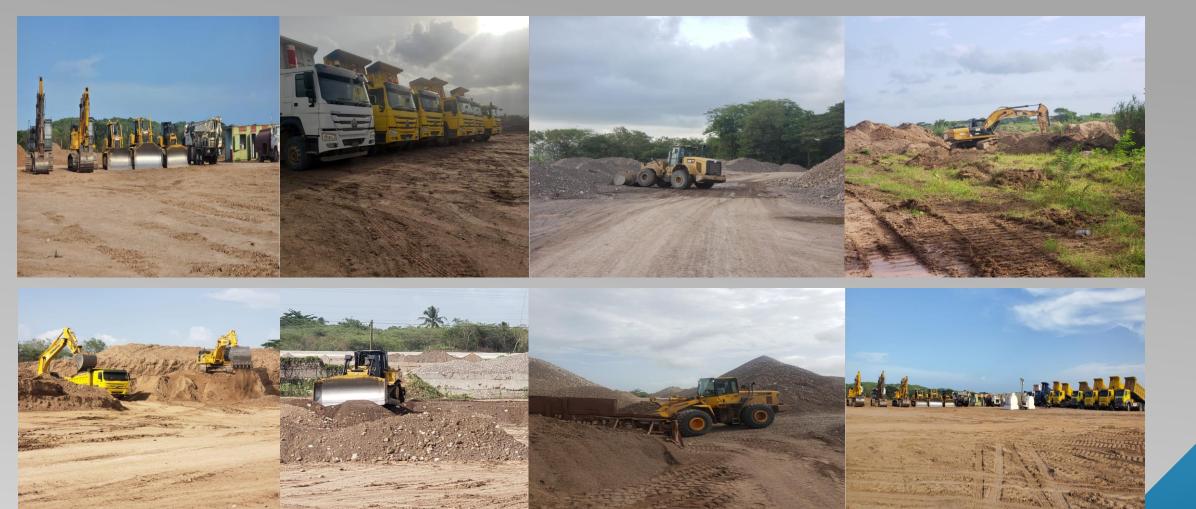

Operating from locations in May Pen Clarendon, we produce a wide range of aggregates for the construction industry ranging from crushed stones, washed sand and sieve sand to fill material for gabion baskets and land fill. With our daily production and reserves in storage, we are always ready to deliver to our clients.

#### **CONTACT US**

**GALLERY** 

GALLERY CONT'D