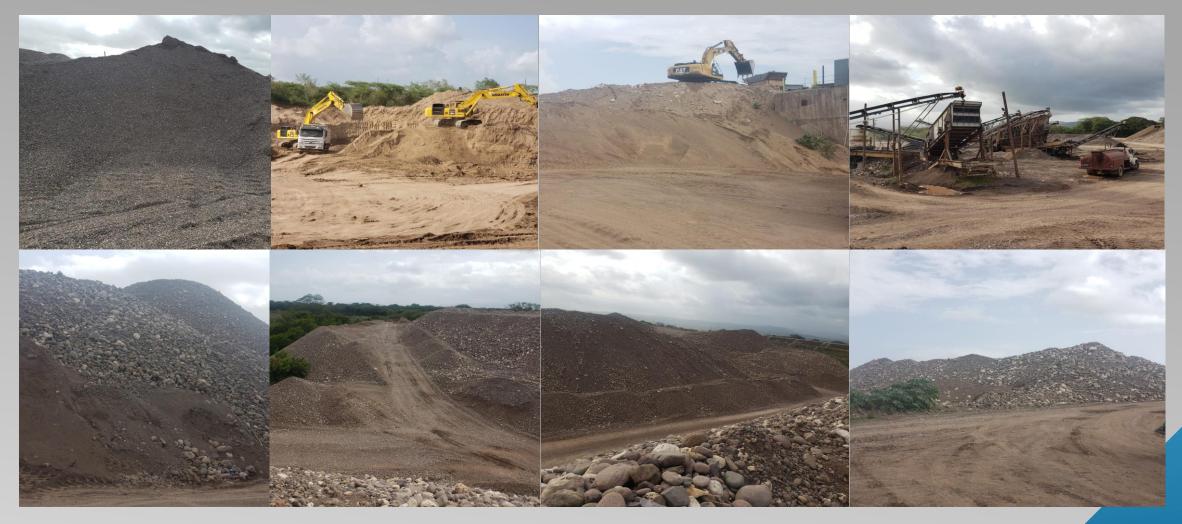

Operating from locations in May Pen Clarendon, we produce a wide range of aggregates for the construction industry ranging from crushed stones, washed sand and sieve sand to fill material for gabion baskets and land fill. With our daily production and reserves in storage, we are always ready to deliver to our clients.

#### **CONTACT US**

**GALLERY** 

GALLERY CONT'D